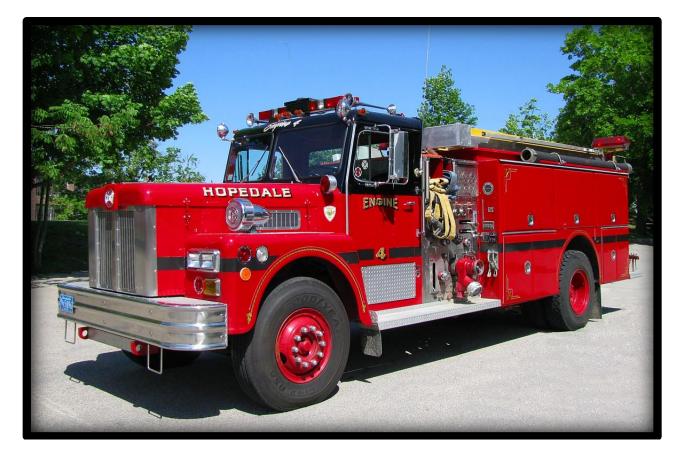

## **HOPEDALE FIRE DEPARTMENT**

1987 "S" Model Maxim, 2-man cab, 1,000 gallon water tank, 1,000gpm pump, 30 gallon foam cell, 23,835 miles, VIN # 35-3007. Refurbished body in 2002. Original Engine and Pump. Has a cracked transfer case and needs steering box rebuilt. The Town does not provide any guarantees or warrantees, therefore, the truck will be offered on an "as is- where is" basis.