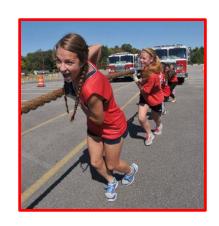

## Can you pull a Fire Truck? 4TH ANNUAL FIRE TRUCK PULL

SATURDAY SEPTMBER 19<sup>TH</sup>, 2015 10 A.M.

Xfinity Center Mansfield, MA to benefit

**Divisions:** First Responders – Fire, Police, EMS, Military

## Bring the whole family for a day full of fun!

Music, Food, lots of big trucks and emergency vehicels to explore. Check out the great antigue & hot rod cars and trucks on display!