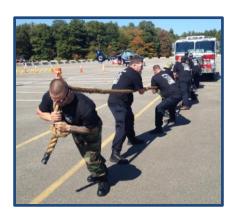

## Can you pull a Fire Truck? 4TH ANNUAL FIRE TRUCK PULL

SATURDAY SEPTMBER 19<sup>TH</sup>, 2015 10 A.M.

Xfinity Center Mansfield, MA to benefit

**Divisions:** First Responders – Fire, Police, EMS, Military

## Bring the whole family for a day full of fun!

Music, Food, lots of big trucks and emergency vehicels to explore. Check out the great antigue & hot rod cars and trucks on display!